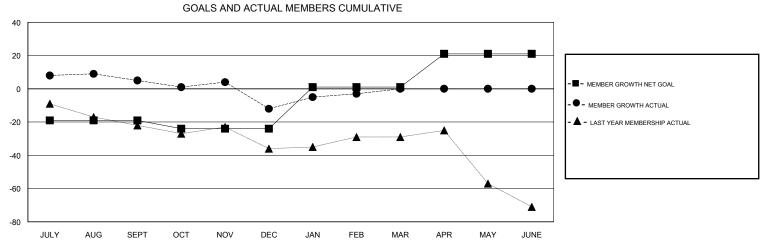

## **OPEN LOCATION WISCONSIN GMT CA** Clubs Members RESULTS FOR 2018-2019 RESULTS FOR 2018-2019 NEW CLUB GOAL NEW CLUBS DROPPED CLUBS MEMBER GROWTH NET MEMBER GROWTH DROPPED QUARTER QUARTER GOAL ACTUAL MEMBERS ACTUAL (including transfers) 0 0 0 -19 30 23 JULY/AUG/SEPT JULY/AUG/SEPT 0 -5 28 43 OCT/NOV/DEC OCT/NOV/DEC 0 1 0 25 25 13 JAN/FEB/MAR JAN/FEB/MAR 0 0 0 20 0 0 APR/MAY/JUNE APR/MAY/JUNE